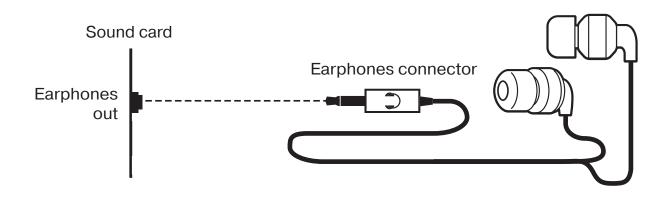

#### **CONNECTION AND OPERATION**

• Connect the earphones connector to the audio output jack of your audio source (PC, laptop, MP3 player, etc.), as shown in Fig. 1.

• Adjust the earphones volume level as desired with the volume control of a sound source.

### Earphones

Z-1750

Fig. 1. Connection diagram