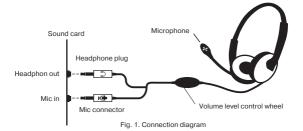

### CONNECTION AND OPERATION

 Connect the headphones connector to the audio jack of your audio source (PC sound card, laptop, MP3 player, etc.), as shown in Fig. 1.